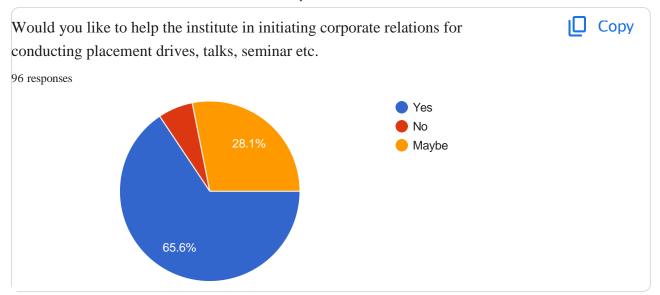

|
| Provide more courses to them                                            |
| Conduct alumini meet regularly                                          |
| I have improved my skills and knowledge Good                            |
| college                                                                 |
| Relationship                                                            |
| Refer any students                                                      |
| Implement a weekly once of the alumini Better                           |
| education                                                               |
| To be good in class and with teacher and friends                        |
| Good condition and good qualifications maintend Dhem dravida University |







| Kindly do a SWOT Analysis of the institution pointing out strengths, weaknesses, opportunities and threats                                                                      |
|---------------------------------------------------------------------------------------------------------------------------------------------------------------------------------|
| 96 responses                                                                                                                                                                    |
| No                                                                                                                                                                              |
| Yes