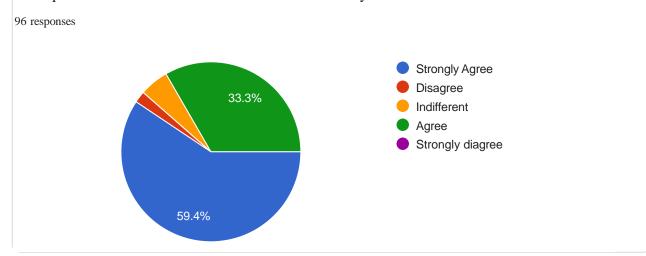

I feel proud to be associated with Dravidian University

| Give your suggestions to improve the relationship between the alumni and the Dravidian University |
|---------------------------------------------------------------------------------------------------|
| 96 responses                                                                                      |
| No                                                                                                |
| Nothing                                                                                           |
| Yes                                                                                               |
| Good                                                                                              |
| Nothing                                                                                           |
| Good                                                                                              |
| Interaction with students NA                                                                      |
| Very usefull programe No                                                                          |
| suggestions                                                                                       |
| I don't have any suggestions                                                                      |
| It's involve to provide confidence to the present students Good                                   |
| communication                                                                                     |
| Best University                                                                                   |
| Good university ,good environment                                                                 |
| Senminar monthly once cundect Flexible                                                            |
| relations                                                                                         |
| Once in a year Alumini gathering will help to improve Please                                      |
| fill the vacancys in the field of Teaching                                                        |
|                                                                                                   |