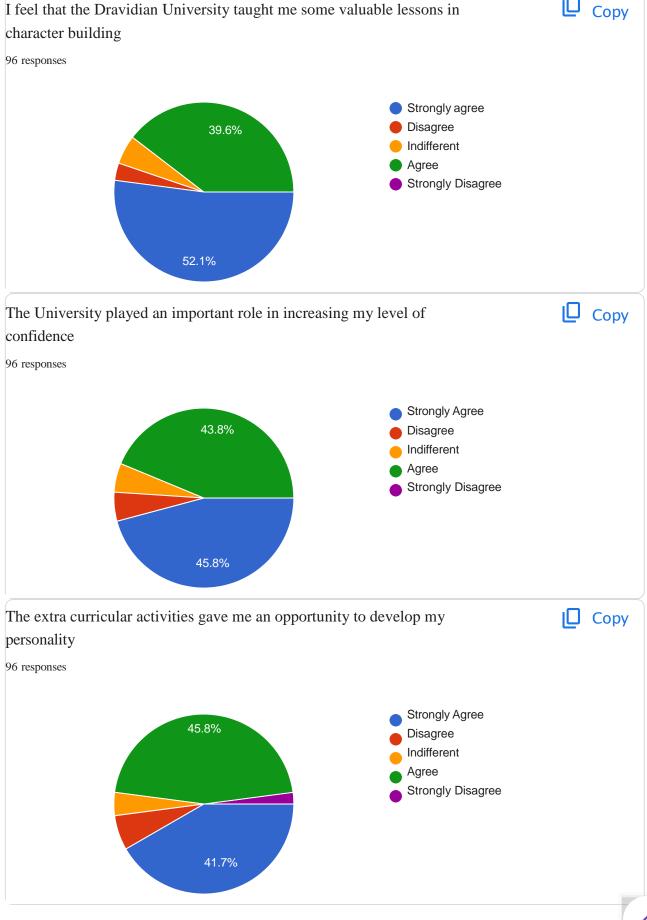

Dravidian university Dravidian University in kuppam

2021

Nothing

Legal professional Not

yet working 20000

Dravidian University "A" grade And pramotion and increase salary Sujala

pipes company limited

Please provide your opinion in respect of following statements